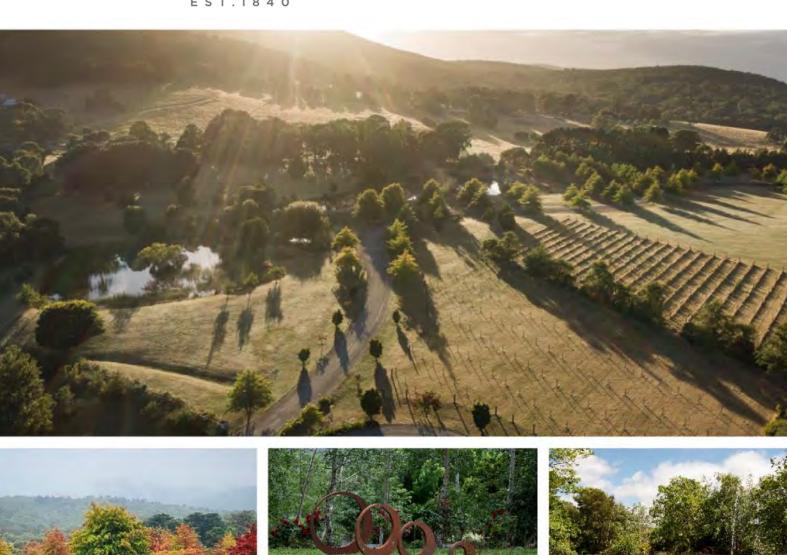

admin@woolinghillestate.com.au

Wooling Hill Memorial Estate is a premier provider of cremation memorial spaces in Victoria, a beautifully presented venue for funerals, memorial services, and family celebrations at a stunning location in the Macedon Ranges Barringo Valley, only a 35-minute drive from the Northern Suburbs of Melbourne.

The Robertson family established the Estate in 1840 – one of the earliest settlements in the district, pre-dating the establishment of Gisborne. The Robertson family cemetery is one of Victoria's oldest cemeteries and still stands at Wooling Hill, marked in the fashion of those times by Italian cypresses and hand-made posts. Since 1999 Wooling Hill has been a dedicated memorial sanctuary, providing a place for the resting of ashes and family visits to last forever.

A botanical sanctuary with 16 hectares of well-groomed lawns and gardens, with extensive grounds consisting of immaculate lawns, mature trees, and shrubs coupled with lakes and water features. The European-style gardens boast an extraordinary collection of exotic plants, thousands of mature trees, and breathtaking views around the Macedon Ranges. The Estate offers a tranquil and dignified final resting place for your loved one's ashes and a beautiful place to create a living memorial to honour your family heritage. Families have created a beautiful legacy for future generations to visit at Wooling Hill.