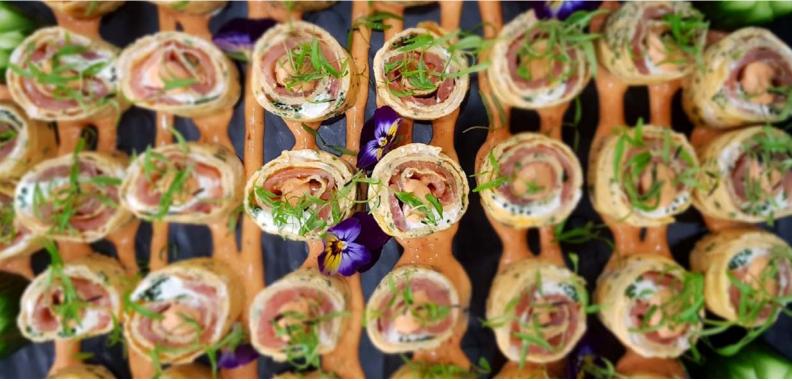

## New York mini bagels - including salmon

includes freshly chewy mini bagel / all sandwiches will come 20% vegetarian unless otherwise specified (vegan available upon request).