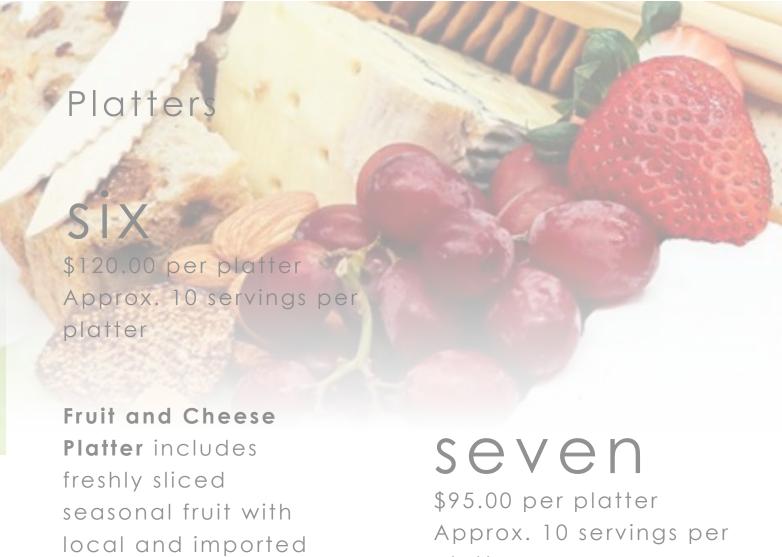

### Platters

# eight

\$155.00 per platter
Approx. 10 servings per
platter.

## nine

\$90.00 per platter Approx. 10 servings per platter.

freshly sliced
seasonal fruit
elegantly arranged.
Each serving is
approximately six
pieces of fruit.