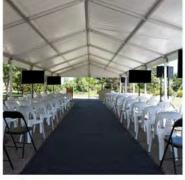

Large Marquee - 6m x 24m - seating for 175 guests

We have experience with plane flyovers, large truck convoys, motorbike processions, guard of honour and other formalities.

#### Car parking

Wooling Hill has six car parks on the estate to accommodate over 350 vehicles.

03 5426 1333

372 Barringo Road | New Gisborne VIC 3438 Α

\$3,750

admin@woolinghillestate.com.au

Trilogy Chapel