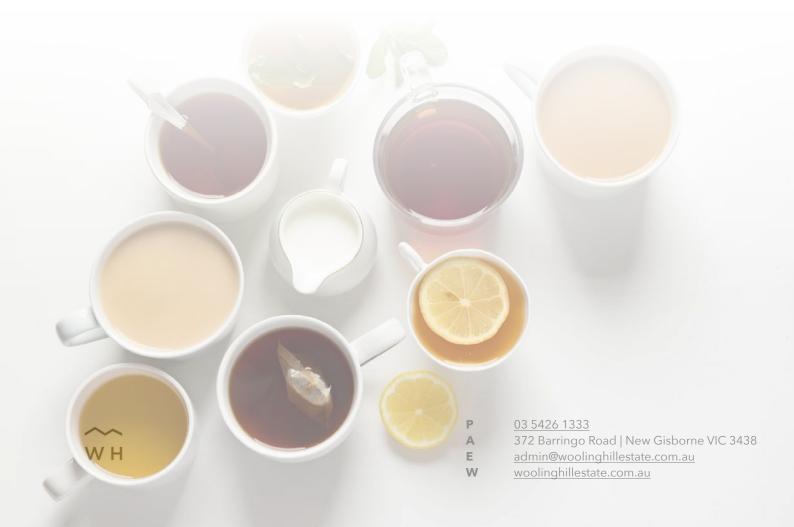

### Beverage Package

Stand alone beverage package includes full service tea and coffee station, with an assortment of tea bags - Earl Grey, English Breakfast (including fruit teas and herbal teas). Cups, saucers, teaspoons. Coffee and sugar, with large hot water urn, milk jugs.