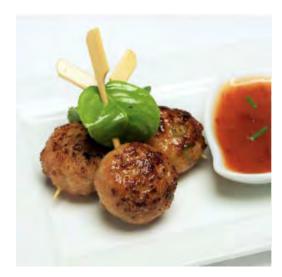

Thai Chicken Ball with sweet chilli sauce
(GF) (DF) includes
homemade Thai
inspired chicken balls
skewered with kaffir
lime leaves and served
with homemade Thai
sweet chilli dipping
sauce.