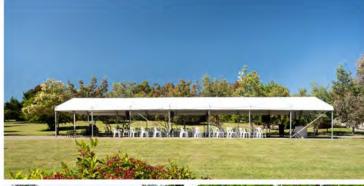

Large Marquee - 6m x 24m - seating for 175 guests

We have experience with plane flyovers, large truck convoys, motorbike processions, guard of honour and other formalities.

#### **Bespoke Services and Outdoor Set Ups**

Wooling Hill caters for the imagination with bespoke setups on the estate, whether it be a service for 20 guests under a gum tree or 500 guests on the expansive grass openings overlooking the Macedon Ranges.