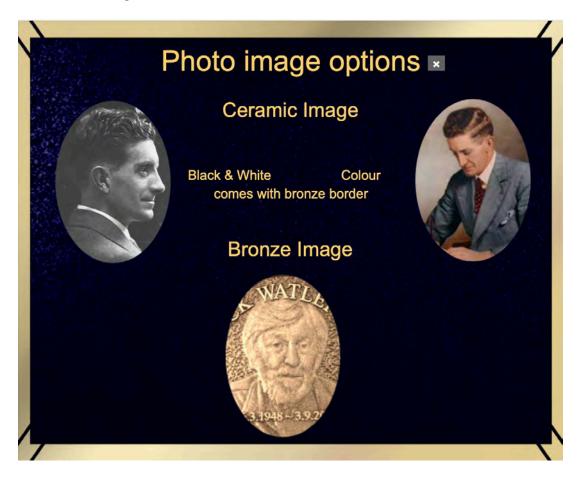

**Memorial Plaque Sizes**

145mm x 155mm

155mm x 200mm

175mm x 140mm

200mm x 155mm

210mm x 220mm

230mm x 190mm

235mm x 190mm

250mm x 125mm

### **Memorial Plaque Fonts**

| Arial Ne       | ew Times Roman | Optima          |
|----------------|----------------|-----------------|
| Century School | Batang         | Zapf Chancery   |
| Cheltenham     | (hurchface     | Govt            |
| FLAT FACE      | Great Vibes    | SMALL CAPS      |
| Furura         | שקרבקה         | Uralla Script   |
| Helvetica      | OVAL FACE      | Watlefon Script |
| Script MT      | Old English    | Phoeníx Scrípt  |

# **Memorial Plaque Borders**



#### **Memorial Plaque Borders**



## Memorial Plaque Colours - background only

Note: All wording is in bronze colour



#### **Memorial Plaque Photos**



Memorial Plaque Emblems & Images - examples



#### Memorial Plaque Preliminary Design Form

Once submitted you will receive a proof of design and quote

| Please type below                                               |
|-----------------------------------------------------------------|
| PLAQUE SIZE:                                                    |
| COLOUR:                                                         |
| BORDER:                                                         |
| MOTIFS:                                                         |
| FONT:                                                           |
| PHOTO:                                                          |
| TEXT (Including Deceased's Name, Date of Birth - Date of Death) |
| LINE 1