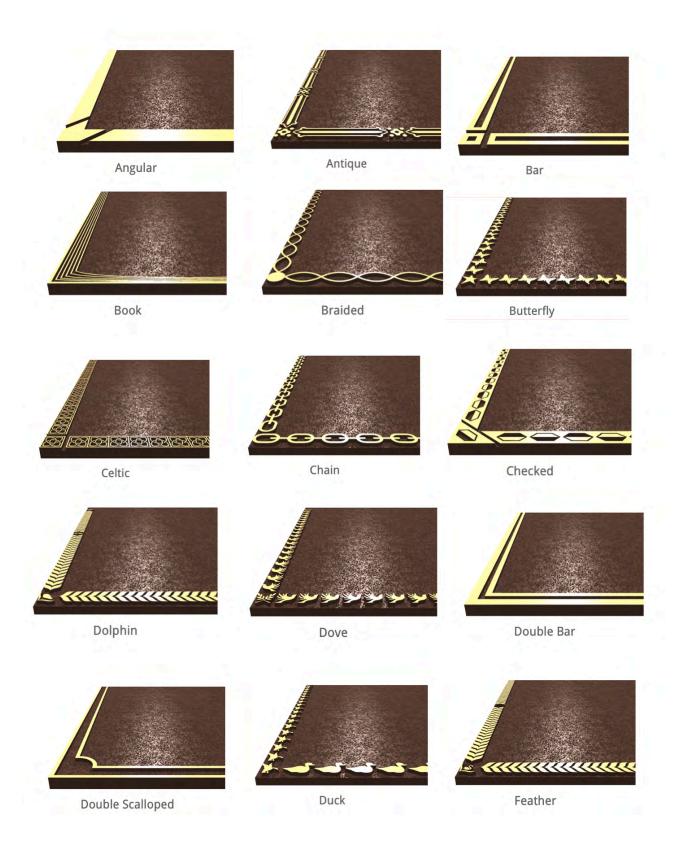

# Memorial Plaque Design Guide

#### **Memorial Plaque Sizes**

145mm x 155mm

155mm x 200mm

175mm x 140mm

200mm x 155mm

210mm x 220mm

230mm x 190mm

235mm x 190mm

250mm x 125mm

### **Memorial Plaque Fonts**

| Arial Ne       | ew Times Roman | Optima          |
|----------------|----------------|-----------------|
| Century School | Batang         | Zapf Chancery   |
| Cheltenham     | (hurchface     | Govt            |
| FLAT FACE      | Great Vibes    | SMALL CAPS      |
| Furura         | שקרבקה         | Uralla Script   |
| Helvetica      | OVAL FACE      | Watlefon Script |
| Script MT      | Old English    | Phoeníx Scrípt  |

# **Memorial Plaque Borders**



#### **Memorial Plaque Borders**



## Memorial Plaque Colours - background only

Note: All wording is in bronze colour



#### **Memorial Plaque Photos**



Memorial Plaque Emblems & Images - examples



#### Memorial Plaque Preliminary Design Form

Once submitted you will receive a proof of design and quote

| Please type below                                               |
|-----------------------------------------------------------------|
| PLAQUE SIZE:                                                    |
| COLOUR:                                                         |
| BORDER:                                                         |
| MOTIFS:                                                         |
| FONT:                                                           |
| PHOTO: