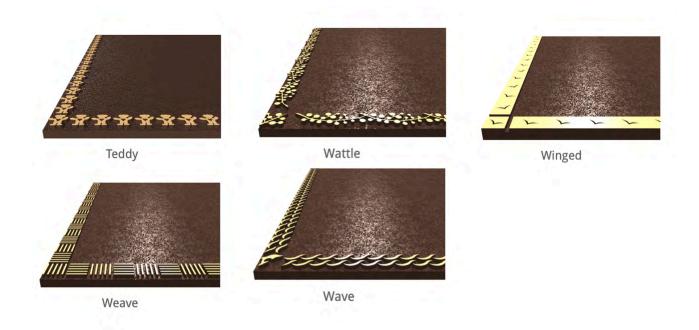

# Memorial Plaque Design Guide

#### **Memorial Plaque Sizes**

145mm x 155mm

155mm x 200mm

175mm x 140mm

200mm x 155mm

210mm x 220mm

230mm x 190mm

235mm x 190mm

250mm x 125mm

### **Memorial Plaque Fonts**

| Arial Ne       | ew Times Roman | Optima          |
|----------------|----------------|-----------------|
| Century School | Batang         | Zapf Chancery   |
| Cheltenham     | (hurchface     | Govt            |
| FLAT FACE      | Great Vibes    | SMALL CAPS      |
| Furura         | שקרבקה         | Uralla Script   |
| Helvetica      | OVAL FACE      | Watlefon Script |
| Script MT      | Old English    | Phoeníx Scrípt  |

# **Memorial Plaque Borders**



#### **Memorial Plaque Borders**



## Memorial Plaque Colours - background only

Note: All wording is in bronze colour



#### **Memorial Plaque Photos**



Memorial Plaque Emblems & Images - examples



#### Memorial Plaque Preliminary Design Form

Once submitted you will receive a proof of design and quote

| Please type below                                               |
|-----------------------------------------------------------------|
| PLAQUE SIZE:                                                    |
| COLOUR:                                                         |
| BORDER:                                                         |
| MOTIFS:                                                         |
| FONT:                                                           |
| PHOTO: