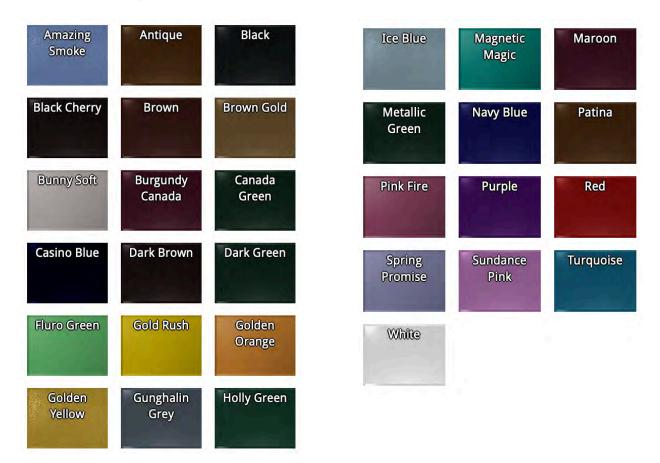

## Memorial Plaque Colours - background only

Note: All wording is in bronze colour