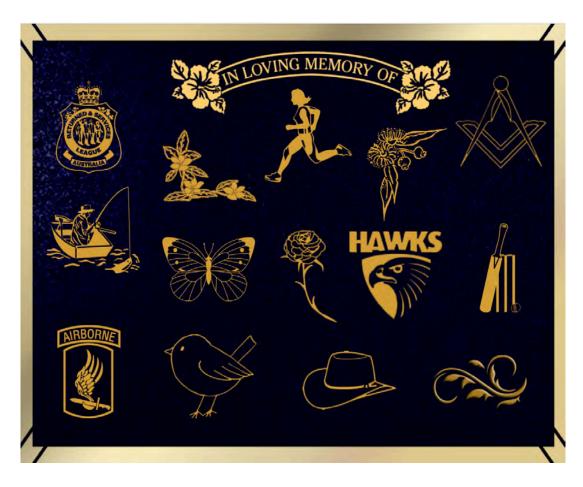

x 200mm

175mm x 140mm

200mm x 155mm

210mm x 220mm

230mm x 190mm

235mm x 190mm

250mm x 125mm

### **Memorial Plaque Fonts**

| Arial Ne       | ew Times Roman | Optima          |
|----------------|----------------|-----------------|
| Century School | Batang         | Zapf Chancery   |
| Cheltenham     | (hurchface     | Govt            |
| FLAT FACE      | Great Vibes    | SMALL CAPS      |
| Furura         | שקרבקה         | Uralla Script   |
| Helvetica      | OVAL FACE      | Watlefon Script |
| Script MT      | Old English    | Phoeníx Scrípt  |

# **Memorial Plaque Borders**



#### **Memorial Plaque Borders**



## Memorial Plaque Colours - background only

Note: All wording is in bronze colour



#### **Memorial Plaque Photos**



Memorial Plaque Emblems & Images - examples



#### Memorial Plaque Preliminary Design Form

Once submitted you will receive a proof of design and quote

| Please type below                                               |
|-----------------------------------------------------------------|
| PLAQUE SIZE:                                                    |
| COLOUR:                                                         |
| BORDER:                                                         |
| MOTIFS:                                                         |
| FONT:                                                           |
| PHOTO:                                                          |
| TEXT (Including Deceased's Name, Date of Birth - Date of Death) |
| LINE 1                                                          |
| LINE 2