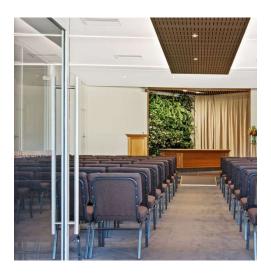

### **Sensible Funerals - Life Celebration Chapel**

"A simple and respectful funeral service conducted in our Chapel by one of our funeral celebrants"

#### Our professional fee from \$2,975\*

Our large Chapel can accommodate small services with only a few family and friends in attendance, with seating for 93 where families gather together to celebrate the life of their loved ones. There is on-site parking for 21 cars, unrestricted parking in the side streets and disabled access and amenities.

The Chapel has contemporary decor, reverse cycle air-conditioning, modern and comfortable seating, a surround-sound system and an LCD screen for photo presentations. This provides a wonderful opportunity to present a photographic history of the loved one to guests.

Livestreaming of the Funeral is included in the fee, so that mourners unable to attend can view the Service. The Service is then also available to watch any time thereafter. The Chapel also features a piano keyboard which can be used for special items and/or singing of hymns.

A glass wall revealing a waterfall cascading over granite rock in a tranquil garden setting creates the backdrop for the coffin during the service.

These non-denominational facilities enable family members of all belief systems to bid farewell to their loved ones in a dignified and peaceful environment. The time allocated for the chapel is 45 minutes.