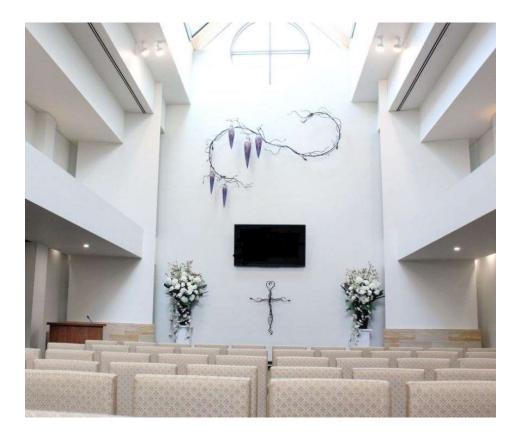

### **Sensible Funerals - Life Celebration Chapel**

"A simple and respectful funeral service conducted in our Chapel by one of our funeral celebrants"

#### Our professional fee from \$2,975\*

Our large Chapel can accommodate small services with only a few family and friends in attendance, with seating for 93 where families gather together to celebrate the life of their loved ones. There is on-site parking for 21 cars, unrestricted parking in the side streets and disabled access and amenities.

The Chapel has contemporary decor, reverse cycle air-conditioning, modern and comfortable seating, a surround-sound system and an LCD screen for photo presentations. This provides a wonderful opportunity to present a photographic history of the loved one to guests.